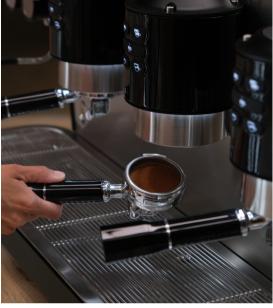

Automate and control the parameters of extraction with Iberital VISTA touchscreen display that provides greater precision.

Iberital VISTA comes with a dual boiler system, one boiler for coffee and one boiler for hot water and steam. With greater control, the barista can set the correct and precise temperature for serving coffee and ensure high temperature stability, even in peak hours and high demand coffee shops.

TFT touchscreen display

Touch pad with white leds

Barista area LED lighting

Electronic dosage in millilitres (4 doses + continuous)

Ergonomic filter-holde

Ergonomic drip tray that increases comfort

Automatic boiler refill