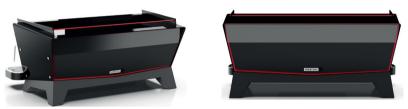

with speciality coffee



Dual boiler system

Thermal insulated boilers and intelligent energy save management

PID Electronic Temperature Control

Pre-infusion profile for each dosage selection. Possibility of selection of the ON/OFF time of pre-infusion

TFT touchscreen display

Touch pad with white leds

Barista area LED lighting

Electronic dosage in millilitres (4 doses + continuous)

Ergonomic filter-holde

Ergonomic drip tray that increases comfort

Automatic boiler refill



Boiler drain tap located in the center of the drip tray

Programmable AUTO ON/OFF for each weekday

Quick and easy access to the machine for maintenance

New ergonomic steam controls

Volumetric Control

Cup warmer

IBERITAL Connect (optional)





#### Available in 3 finishes

#### Choose your best finish





#### BLACK Backlit

#### Available in 2 sizes





| Technical Specifications                             | 2 Groups           | 3 Groups            |
|------------------------------------------------------|--------------------|---------------------|
| Coffee boiler capacity                               | 3 L                | 4 L                 |
| Steam boiler capacity                                | 8.3 L              | 11.5 L              |
| Power                                                | 4200 W             | 4200 W              |
| Weight                                               | 60,6 Kg            | 91 Kg               |
| Dimensions Lx W x H                                  | 845 x 672 x 460 mm | 1016 x 672 x 460 mm |
| Front distance between legs<br>Side distance: