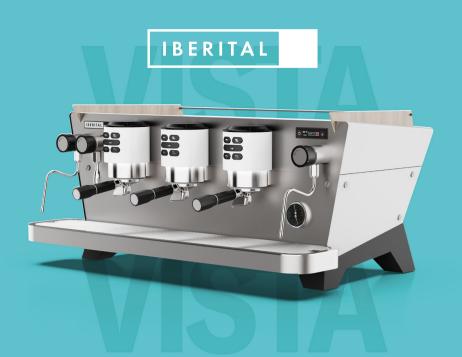

### Speciality coffee lovers, meet power

## Iberital VISTA

DUAL BOILER Technology



# Because your goals are on the horizon, and IBERITAL VISTA is what keeps you moving.

Eco-Designed for comfortable and efficient movement, the height of the Iberital VISTA allows you to better see and interact with the customer, allowing you to effortlessly create a more personalised experience.

Automate and control the parameters of extraction with Iberital VISTA touchscreen display that provides greater precision.

Iberital VISTA comes with a dual boiler system, one boiler for coffee and one boiler for hot water and steam. With greater control, the barista can set the correct and precise temperature for serving coffee and ensure high temperature stability, even in peak hours and high demand cof