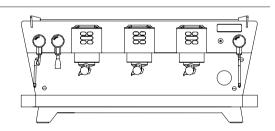

#### Available in 2 sizes

| Technical Specifications                             | 2 Groups           | 3 Groups            |
|------------------------------------------------------|--------------------|---------------------|
| Coffee boiler capacity                               | 3 L                | 4 L                 |
| Steam boiler capacity                                | 8.3 L              | 11.5 L              |
| Power                                                | 4200 W             | 4200 W              |
| Weight                                               | 60,6 Kg            | 91 Kg               |
| Dimensions Lx W x H                                  | 845 x 672 x 460 mm | 1016 x 672 x 460 mm |
| Front distance between legs<br>Side distance: 440 mm | 715 mm             | 890 mm              |