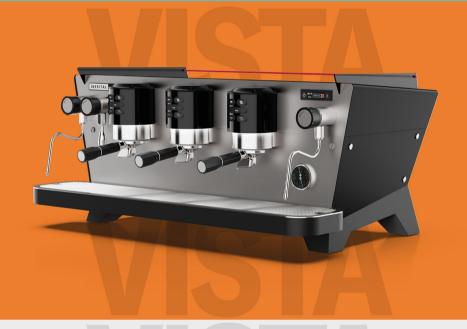

### Speciality coffee lovers, meet power

## Iberital VISTA

DUAL BOILER Technology



# Because your goals are on the horizon, and IBERITAL VISTA is what keeps you moving.

Eco-Designed for comfortable and efficient movement, the height of the Iberital VISTA allows you to better see and interact with the customer, allowing you to effortlessly create a more personalised experience.

Automate and control the parameters of extraction with Iberital VISTA touchscreen display that provides greater precision.

Iberital VISTA comes with a dual boiler system, one boiler for coffee and one boiler for hot water and steam. With greater control, the barista can set the correct and precise temperature for serving coffee and ensure high temperature stability, even in peak hours and high demand coffe