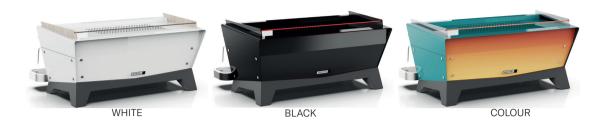

rs with speciality coffee



Dual boiler system

Thermal insulated boilers and intelligent energy save management

PID Electronic Temperature Control

Pre-infusion profile for each dosage selection. Possibility of selection of the ON/OFF time of pre-infusion

TFT touchscreen display

Touch pad with white leds

Barista area LED lighting

Electronic dosage in millilitres (4 doses + continuous)

Ergonomic filter-holde

Ergonomic drip tray that increases comfort

Automatic boiler refill



Boiler drain tap located in the center of the drip tray

Programmable AUTO ON/OFF for each weekday

Quick and easy access to the machine for maintenance

New ergonomic steam controls

Volumetric Control

Cup warmer

IBERITAL Connect (optional)





#### Available in 3 finishes

#### Choose your best finish





#### BLACK Backlit

#### Available in 2 sizes





| Technical Specifications                             | 2 Groups           | 3 Groups            |
|------------------------------------------------------|--------------------|---------------------|
| Coffee boiler capacity                               | 3 L                | 4 L                 |
| Steam boiler capacity                                | 8.3 L              | 11.5 L              |
| Power                                                | 4200 W             | 4200 W              |
| Weight                                               | 60,6 Kg            | 91 Kg               |
| Dimensions Lx W x H                                  | 845 x 672 x 460 mm | 1016 x 672 x 460 mm |
| Front distance between legs<br>Side distanc