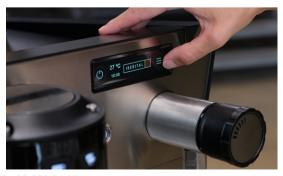

Automate and control the parameters of extraction with Iberital VISTA touchscreen display that provides greater precision.

Iberital VISTA comes with a dual boiler system, one boiler for coffee and one boiler for hot water and steam. With greater control, the barista can set the correct and precise temperature for serving coffee and ensure high temperature stability, even in peak hours and high demand coffee shops.

TFT touchscreen display

Touch pad with white leds

Barista area LED lighting

Electronic dosage in millilitres (4 doses + continuous)

Ergonomic filter-holde

Ergonomic drip tray that increases comfort

Automatic boiler refill

IBERITAL Connect (optional)