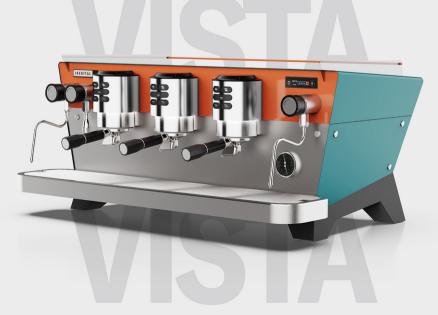

### Speciality coffee lovers, meet power

## Iberital VISTA

DUAL BOILER Technology



# Because your goals are on the horizon, and IBERITAL VISTA is what keeps you moving.

Eco-Designed for comfortable and efficient movement, the height of the Iberital VISTA allows you to better see and interact with the customer, allowing you to effortlessly create a more personalised experience.

Automate and control the parameters of extraction with Iberital VISTA touchscreen display that provides greater precision.

Iberital VISTA comes with a dual boiler system, one boiler for coffee and one boiler for hot water and steam. With greater control, the barista can set the correct and precise temperature for serving coffee and ensure high temperature stability, even in peak hours and high demand coffee