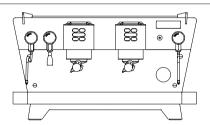

## Iberital VISTA

DUAL BOILER Technology

### Iberital VISTA

DUAL BOILER

# Connect with your customers with speciality coffee

Dual boiler system

Thermal insulated boilers and intelligent energy save management

PID Electronic Temperature Control

Pre-infusion profile for each dosage selection. Possibility of selection of the ON/OFF time of pre-infusion

TFT touchscreen display

Touch pad with white leds

Barista area LED lighting

Electronic dosage in millilitres (4 doses + continuous)

Ergonomic filter-holde

Ergonomic drip tray that increases comfort

Automatic boiler refill

Boiler drain tap located in the center of the drip tray

Programmable AUTO ON/OFF for each weekday

Quick and easy access to the machine for maintenance

New ergonomic steam controls

Volumetric Control

Cup warmer