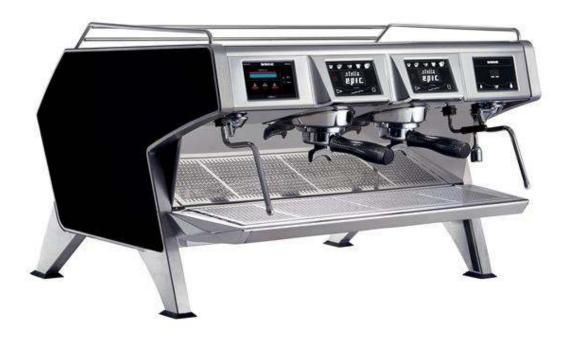

## STELLA EPIC 2, Dosamat technology, black color

## Ref: 602682 (EPIC2DOB)

Multi-boilers espresso machine black esthetic color, 2 groups, 2 x 1.65 liter boilers for coffee, 8.9 liter hot water & steam boiler, Central control LCD Touch screen, 2 independent control boxes with 4 programmable dosing program with Dosamat ® self recognition of portafilter- Thermalink Network, programmable pre-infusion time per group, Steamglide, programmable steam cool touch & water, automatic cleaning cycle, Easylock portafilter, stainlees steel body

#### **General Features**

The Stella Epic is the flagship for UNIC, with an assertive design inspired from the 50's and a technology fully deap-seated in the digital era, it offers high-end features geared towards the barista keen to explore coffees aromas with high precision.

## **Main Features**

- 8.9 liter hot water & steam boiler
- Easily height-adjustable drip tray to adapt the working area
- 2 x 1.65 liter boilers for coffee
- Black esthetic color body
- LED lights on group head
- Programmable water and steam.
- Automatic cleaning cycle.
- Electronic pre infusion.
- Double paneled cup warmer with large capacity.
- USB interface for update.
- 2 independent control boxes with 4 programmable dosing selection with Dosamat ® self recognition of portafilter, pre and post infusion profiling manual control, infusion pressure curve and shot time display
- LCD touchscreen to take control of the settings, in expert mode it allows saving up to 5 recordable extraction profiles per group to enhance high quality coffees extraction.
- Cool touch steam outlets to control steam without the risk of burns, easier to clean after each use
- Manual Steamglide lever.