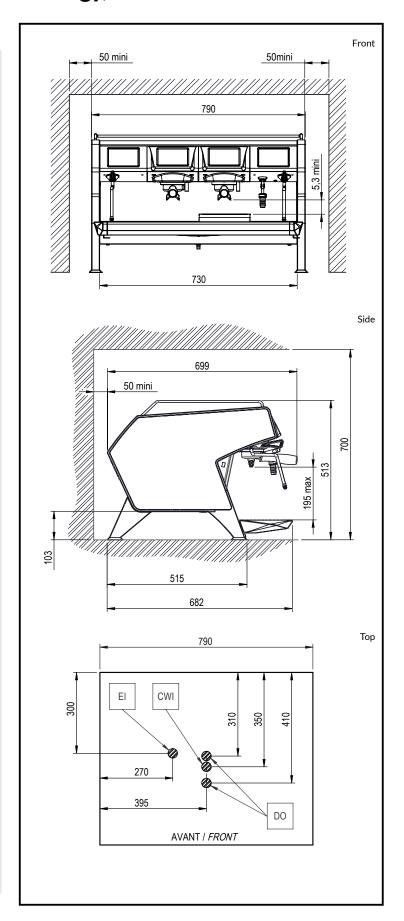

**Key Information:** 

External dimensions,

Width: 790 mm

External dimensions,

Depth: 682 mm

External dimensions,

513 mm Height: 90 kg Net weight: 0.69 m<sup>3</sup> **Shipping volume:** 

Sustainability