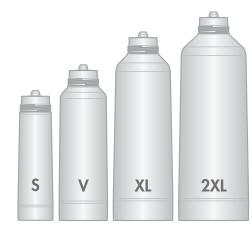

#### The taste experts

- Premium water filter system for use in catering
- Patented Mg<sup>2+</sup> technology mineralises the filtered water with the flavour-carrier magnesium
- Limescale control to protect machinery and provided ideal water quality
- Perfect for hot drinks, but also tastes good cold and ideal with food
- pH 'buffer' supports a finely-pored and stable crema on your espresso

perfect taste results ■ Minimal impact on flow rate and speciality coffee