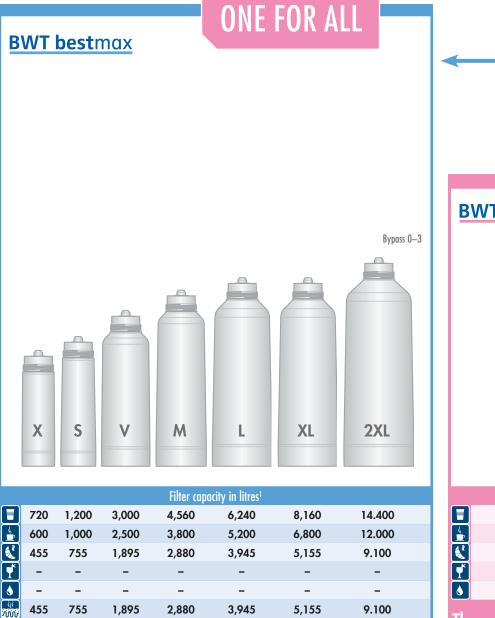

# The all-rounder

- Filter system for optimising water in the catering trade (HORECA)
- Reliable reduction of excess calcium and magnesium carbonate
- Removal of chlorine and other flavour-damaging components
- Economical limescale protection for all types of coffee machines
- Balanced mineral ratio for guaranteed aroma and enjoyment
- Perfect foundation for high quality brewed coffee and coffee specialities
- High quality and cost-effective, thanks to HET (High Efficiency Technology)
- Applicable in at least 90% of water situations

## BWT bestmax

|   |     |       | Filter ca | pacity in litres <sup>1</sup> |  |
|---|-----|-------|-----------|-------------------------------|--|
|   | 800 | 1,720 | 4,370     | 6,670                         |  |
| Ś | 700 | 1,500 | 3,800     | 5,800                         |  |
|   | -   | -     | -         | -                             |  |
| Ţ | -   | -     | -         | -                             |  |
|   | _   | _     | _         | _                             |  |

Typical capacity of 10 °dKH, rounded