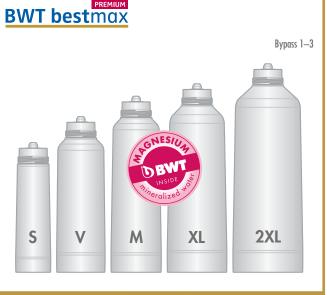

# The all-rounder

- Filter system for optimising water in the catering trade (HORECA)
- Reliable reduction of excess calcium and magnesium carbonate
- Removal of chlorine and other flavour-damaging components
- Economical limescale protection for all types of coffee machines
- Balanced mineral ratio for guaranteed aroma and enjoyment
- Perfect foundation for high quality brewed coffee and coffee specialities
- High quality and cost-effective, thanks to HET (High Efficiency Technology)
- Applicable in at least 90% of water situations