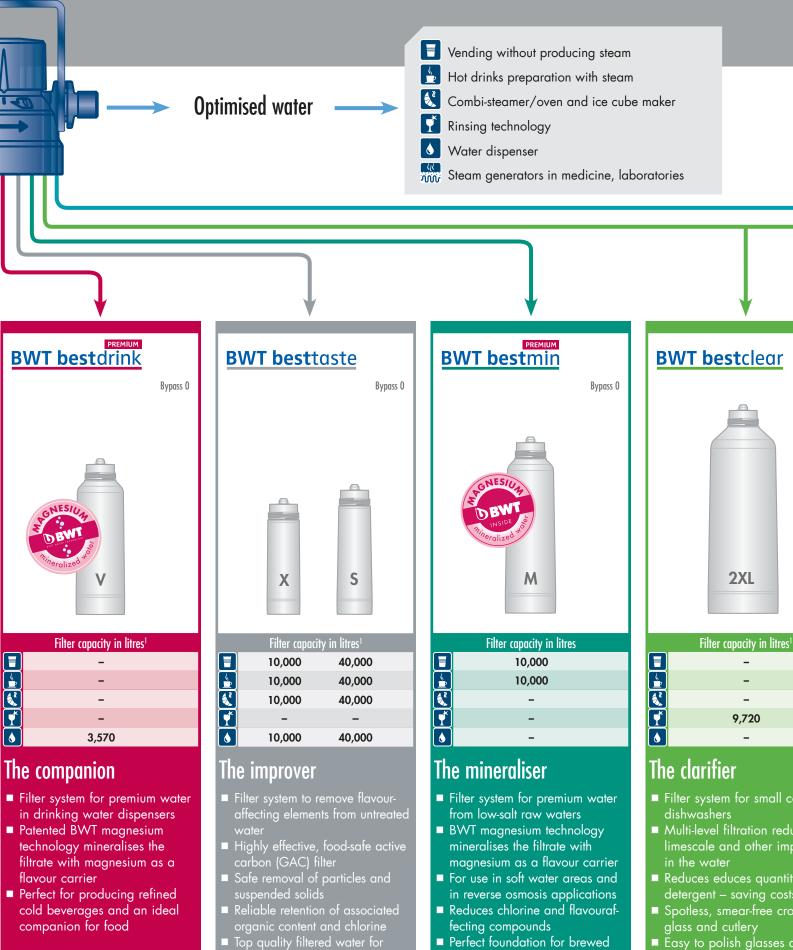

# Providing water in perfect condition at point of use

As Europe's leading Water Technology Company, we do everything possible to optimise raw water with functional and technical solutions that are perfectly designed for every application. From limescale protection for coffee machines that use classic filters, to questions of taste, or the need to remove impurities, you will find the appropriate technology in this Product Locator. BWT water+more will help you become expert at managing any task involving water at point of use.

# Optimised water for every need

90

7B

Our solutions are targeted at different segments of the hotel, restaurant and catering (HORECA) sector. Small bistros or mass-catering locations, classic local and multi-site restaurants, vending machines or the aromatic and exotic world of baking and cooking – all need optimised water.

## The natural ones

- Filter system for pure water in the catering indu vending
- Multi-stage filter delivers natural water, low in li free from organic substances, chlorine compour
   Silene de la compositione de la composi
- Silver adsorber removes Ag<sup>+</sup>
- Limescale protection for machine technology ar quality of the water
- Perfect for aromatic hot beverages in sophistica

#### stry (HORECA) and

- mescale formers and nds, K<sup>+</sup>, Na<sup>+</sup> and PO<sub>4</sub><sup>3–</sup>
- d highest sensory
- ted catering

| Filter capacity in litres <sup>1</sup> |     |       |       |       |       |  |
|----------------------------------------|-----|-------|-------|-------|-------|--|
|                                        | 580 | 1,400 | 2,100 | 3,340 | 5,440 |  |
| Ś                                      | 485 | 1,165 | 1,750 | 2,785 | 4,535 |  |
|                                        | -   | -     | -     | -     | -     |  |
|                                        | -   | -     | -     | -     | -     |  |
| ٢                                      | 580 | 1,400 | 2,100 | 3,340 | 5,440 |  |

#### The taste experts

- Premium water filter system for use in catering
- Patented Mg<sup>2+</sup> technology mineralises the filtered water with the flavour-carrier magnesium
- Limescale control to protect machinery and provided ideal water quality
- Perfect for hot drinks, but also tastes good cold and ideal with food
- pH 'buffer' supports a finely-pored and stable crema on your espresso

#### <sup>1</sup> Typical capa<u>city 14 °dTH, rounded</u>

Particle <u>filtration 5 um</u>

<sup>1</sup> Typical capacity at 10 °dKH

cutlery

Flawless foam and froth

kling wine and beer glo

- atering
- ces ourities
- y of
- ckery,
- ınd
- in spar-Isses

# The desalinator

- Filter system for small catering dishwashers and sterilisers
- Significant reduction in overall salt content needed
- No dried-on spots or smears
- Reduces quantity of detergent saving costs
- Gleaming crockery, glass and cutlery, making polishing unnecessary
- Flawless champagne bubbles and perfect head formation on beer