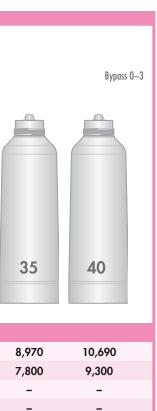

## BWT bestmax

|   |     |       | Filter ca | pacity in litres <sup>1</sup> |  |
|---|-----|-------|-----------|-------------------------------|--|
|   | 800 | 1,720 | 4,370     | 6,670                         |  |
| Ś | 700 | 1,500 | 3,800     | 5,800                         |  |
|   | -   | -     | -         | -                             |  |
| Ţ | -   | -     | -         | -                             |  |
|   | _   | _     | _         | _                             |  |

## The natural ones

- Filter system for pure water in the catering indu vending
- Multi-stage filter delivers natural water, low in li free from organic substances, chlorine compour
   Silene de la compositione de la composi
- Silver adsorber removes Ag<sup>+</sup>
- Limescale protection for machine technology ar quality of the water
- Perfect for aromatic hot beverages in sophistica