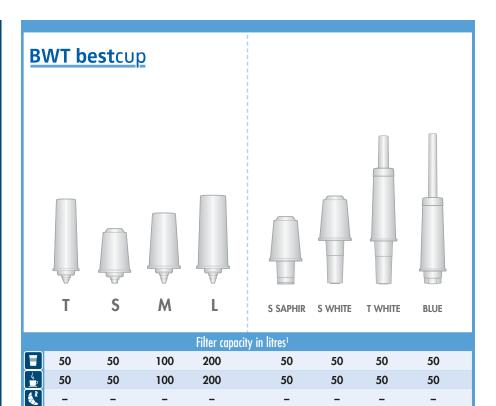

# **Product Locator**

BWT water+more has a range of interesting water optimisation solutions for smaller coffee machines with water tanks: BWT bestsave, the TANK INSERT for basic limescale protection, and BWT bestcup IN-tank cartridges for SMALLER bistro machines and fully automatic machines with water tanks.

# BWT bestsave BWT bestsave S S M Liter constitute

| Filter capacity in litres <sup>1</sup> |    |     |     |  |
|----------------------------------------|----|-----|-----|--|
|                                        | 50 | 100 | 200 |  |
| (                                      | 50 | 100 | 200 |  |
| 8                                      | -  | -   | -   |  |
| ľ                                      | -  | -   | -   |  |
| (                                      | -  | -   | -   |  |

# The simple

- Limescale protection osmotic bag for coffee machine water tanks
- Reliable protection against limescale build-up
- Simple and efficient to use
- Reduces limescale deposits in your machine
- Economical solution for basic limescale protection

# The flexible

Tank cartridges with an adapter for almost every type of coffee machine

\_

# The uncomplicated

Direct filter that fits JURA\* and Saeco\* coffee machines

\_

\_

- For coffee machines with an integrated water tank
- Economical, professional and simple
- Safe limescale protection with four levels of filtration
- Large filter capacities for professionals, providing maximum efficiency
- Fast, uncomplicated filter change
- Professional technology for perfect coffee enjoyment and low-cost limescale protection

\_

\_

<sup>1</sup> Typical capacity 10 °dKH \* Saeco is a registered brand of Saeco Strategic Services Limited,

JURA is a registered brand of JURA Elektroapparate AG. See our website for exact models.