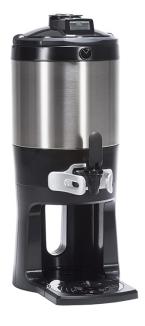

# 1.5Gal(5.7L) TF Srvr w/Base, DSG GEN3

Height: 22.7" Width: 9.3" (57.7cm)

(23.6cm)

Depth: 13.0" (33.0cm)

- Digital sight gauge operates on four easily replaceable AAA batteries with an average 1-year lifespan: display shows low battery symbol when replacement is needed
- Unique lid design allows the display to be forward or rear facing
- · Volume indicator displays how much coffee is left inside the server
- Four-hour digital count-up timer
- Vacuum insulated to keep coffee hot for hours
- Brew-through design with flip lid cover
- · Soft-grip bail handle for easy transportation
- · Self-locking stand allows for multiple brewing and serving options
- · Large cup clearance allows for dispensing into cups, decanters and thermal carafes
- Sturdy aluminum faucet guard keeps faucet area clean and protected
- Drip tray is easily removed for cleaning or to provide extra clearance for dispensing into pitchers
- Fast flow faucet
- Ideal for use with Twin or Single Infusion Series Brewers