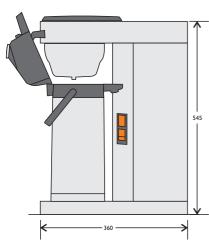

With Coffee Queen Thermos you brew your coffee directly into a practical 2,2 litre full stainless steel air pot. Handy when you need to keep the coffee warm as well as retain its taste and aroma. Remove the air pot from the coffee brewer and position it where you want the coffee to be served.

Supplied with everything in the box ready to go, just add your preferred filter coffee and enjoy.

# TECHNICAL INFORMATION

### **FEATURES**

- Automatic filling with manual override
- Stainless steel boiler with overheat protection
- Brewing lamp
- Full stainless steel construction
- Stainless steel coffee filter basket
- Fast brewing time of approx 7 minutes

# **SUPPLIED ACCESSORIES**

- I filter basket
- 1 2.2 litre stainless steel air pot
- 1 2.2 litre plastic pitcher
- I mains lead
- 25 cof