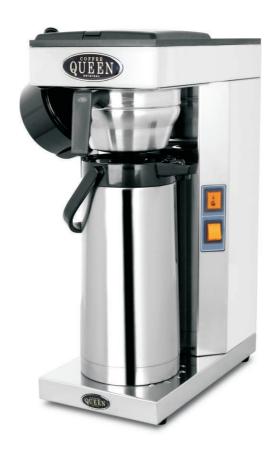

With Coffee Queen Thermos you brew your coffee directly into a practical 2,2 litre full stainless steel air pot. Handy when you need to keep the coffee warm as well as retain its taste and aroma. Remove the air pot from the coffee brewer and position it where you want the coffee to be served.

Supplied with everything in the box ready to go, just add your preferred filter coffee and enjoy.

### **FEATURES**

- Automatic filling with manual override
- Stainless steel boiler with overheat protection
- Brewing lamp
- Full stainless steel construction
- Stainless steel coffee filter basket
- Fast brewing time of approx 7 minutes

# **SUPPLIED ACCESSORIES**

- I filter basket
- 1 2.2 litre stainless steel air pot
- 1 2.2 litre plastic pitcher
- I mains lead
- 25 coffee filter papers