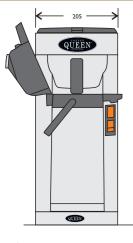

With Coffee Queen Thermos you brew your coffee directly into a practical 2,2 litre full stainless steel air pot. Handy when you need to keep the coffee warm as well as retain its taste and aroma. Remove the air pot from the coffee brewer and position it where you want the coffee to be served.

Supplied with everything in the box ready to go, just add your preferred filter coffee and enjoy.

# TECHNICAL INFORMATION

### **FEATURES**

- Automatic filling with manual override
- Stainless steel boiler with overheat protection
- Brewing lamp
- Full stainless steel construction
- Stainless steel coffee filter basket
- Fast brewing time of approx 7 minutes

# **SUPPLIED ACCESSORIES**

- I filter basket
- 1 2.2 litre stainless steel air pot
- 1 2.2 litre plastic pitcher
- I mains lead
- 25 c