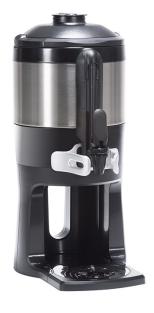

# 1Gal(3.8L) TF Srvr w/Base, MSG GEN3

Height: 20.7" Width: 9.3" (52.6cm)

(23.6cm)

Depth: 13.0" (33.0cm)

- Vacuum insulated to keep coffee hot for hours
- Brew-through design with flip lid cover
- Soft-grip bail handle for easy transportation
- · Self-locking stand allows for multiple brewing and serving options
- Large cup clearance allows for dispensing into cups, decanters and thermal carafes
- Integrated sight gauge assembly allows for easy cleaning
- Sturdy aluminum faucet guard keeps faucet area clean and protected
- Drip tray is easily removed for cleaning or to provide extra clearance for dispensing into pitchers

**Additional Features** 

- Fast flow faucet
- Ideal for use with Twin or Single Infusion Series Brewers

#### **Specifications**

Product #: 44000.0200 Lid Color: Black

Handle: Bail Handle Liner: Stainless Steel Dispense: Lever Action