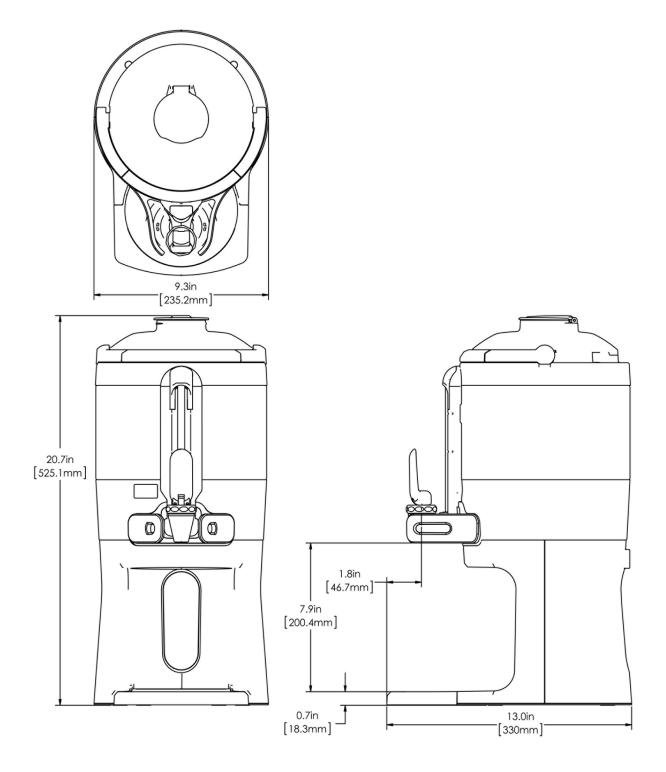

# 1Gal(3.8L) TF Srvr w/Base, MSG GEN3

Height: 20.7" Width: 9.3" (52.6cm)

(23.6cm)

Depth: 13.0" (33.0cm)

- Vacuum insulated to keep coffee hot for hours
- Brew-through design with flip lid cover
- Soft-grip bail handle for easy transportation
- · Self-locking stand allows for multiple brewing and serving options
- Large cup clearance allows for dispensing into cups, decanters and thermal carafes
- Integrated sight gauge assembly allows for easy cleaning
- Sturdy aluminum faucet guard keeps faucet area clean and protected
- Drip tray is easily removed for cleaning or to provide extra clearance for dispensing into pitchers

### **Holding Capacity**

| English | Metric |
|---------|--------|
| 128 oz. | 3.8 L  |

**WARNING:** 

| Unit    |          |         |          | Shipping |          |          |            |                       |
|---------|----------|---------|----------|----------|----------|----------|------------|-----------------------|
|         | Height   | Width   | Depth    | Height   | Width    | Depth    | Weight     | Volume                |
| English | 20.7 in. | 9.3 in. | 13.0 in. | 15.3 in. | 11.9 in. | 25.2 in. | 13.950 lbs | 2.654 ft <sup>3</sup> |
| Metric  | 52.6 cm  | 23.6 cm | 33.0 cm  | 38.7 cm  | 30.3 cm  | 64.0 cm  | 6.328 kgs  | 0.075 m³              |