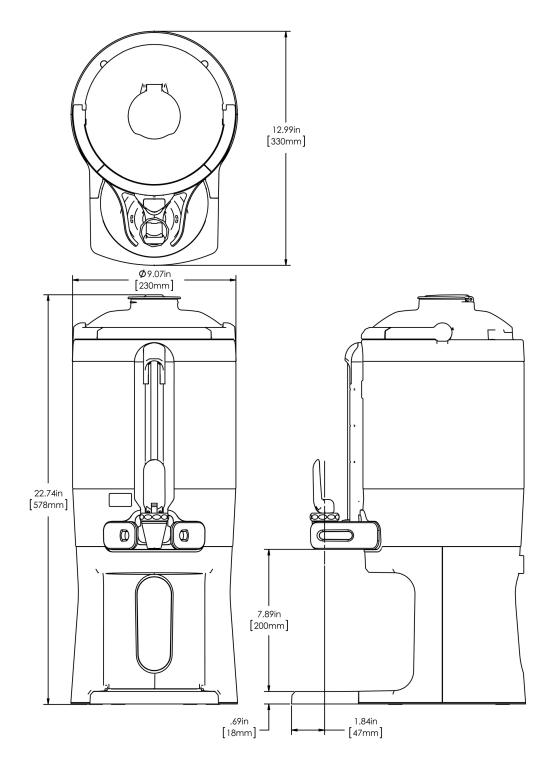

# 1.5Gal(5.7L) TF Srvr w/Base, MSG GEN3

Height: 22.7" Width: 9.2" (57.7cm)

(23.4cm)

Depth: 13.0" (33.0cm)

- · Vacuum insulated to keep coffee hot for hours
- Ideal for use with Twin or Single Infusion Series Brewers
- · Brew-through design with flip lid cover
- Soft-grip bail handle for easy transportation
- Self-locking stand allows for multiple brewing and serving options
- · Large cup clearance allows for dispensing into cups, decanters and thermal carafes
- Integrated sight gauge assembly allows for easy cleaning
- · Sturdy aluminum faucet guard keeps faucet area clean and protected
- Drip tray is easily removed for cleaning or to provide extra clearance for dispensing into pitchers

#### **Specifications**

Product #: 44050.0200 Lid Color: Black

Handle: Bail Handle Liner: Stainless Steel **Dispense:** Lever Action

### **Holding Capacity**

| English | Metric |  |  |
|---------|--------|--|--|
| 192 oz. | 5.7 L  |  |  |

**WARNING:** 

| Unit    |          |         |          | Shipping |          |          |            |                       |
|---------|----------|---------|----------|----------|----------|----------|------------|-----------------------|
|         | Height   | Width   | Depth    | Height   | Width    | Depth    | Weight     | Volume                |
| English | 22.7 in. | 9.2 in. | 13.0 in. | 15.3 in. | 11.9 in. | 25.2 in. | 14.300 lbs | 2.654 ft <sup>3</sup> |
| Metric  | 57.7 cm  | 23.4 cm | 33.0 cm  | 38.7 cm  | 30.3 cm  | 64.0 cm  | 6.486 kgs  | 0.075 m³              |