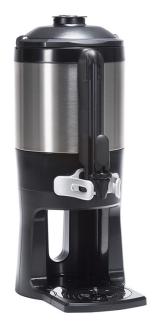

# 1.5Gal(5.7L) TF Srvr w/Base, MSG GEN3

Height: 22.7" Width: 9.2" (57.7cm)

(23.4cm)

Depth: 13.0" (33.0cm)

- · Vacuum insulated to keep coffee hot for hours
- Ideal for use with Twin or Single Infusion Series Brewers
- · Brew-through design with flip lid cover
- Soft-grip bail handle for easy transportation
- Self-locking stand allows for multiple brewing and serving options
- · Large cup clearance allows for dispensing into cups, decanters and thermal carafes
- Integrated sight gauge assembly allows for easy cleaning
- · Sturdy aluminum faucet guard keeps faucet area clean and protected
- Drip tray is easily removed for cleaning or to provide extra clearance for dispensing into pitchers

#### **Specifications**

Product #: 44050.0200 Lid Color: Black

Handle: Bail Handle Liner: Stainless Steel **Dispense:** Lever Action

### **Holding Capacity**

| English | Metric |  |  |
|---------|--------|--|--|
| 192 oz. | 5.7 L  |  |  |

**WARNING:** 

| Unit    |          |         |          | Shipping |          |          |            |                       |
|---------|----------|---------|----------|----------|----------|----------|------------|-----------------------|
|         | Height   | Width   | Depth    | Height   | Width    | Depth    | Weight     | Volume                |
| English | 22.7 in. | 9.2 in. | 13.0 in. | 15.3 in. | 11.9 in. | 25.2 in. | 14.300 lbs | 2.654 ft <sup>3</sup> |
| Metric  | 57.7 cm  | 23.4 cm | 33.0 cm  | 38.7 cm  | 30.3 cm  | 64.0 cm  | 6.486 kgs  | 0.075 m³              |