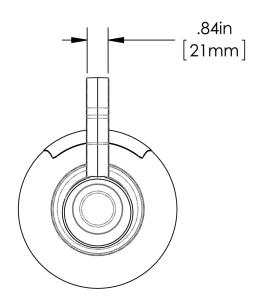

## **Holding Capacity**

| English | Metric |  |  |  |  |
|---------|--------|--|--|--|--|
| -       | -      |  |  |  |  |

**MARNING**:

| Unit    |        |       |       | Shipping |         |         |           |                       |
|---------|--------|-------|-------|----------|---------|---------|-----------|-----------------------|
|         | Height | Width | Depth | Height   | Width   | Depth   | Weight    | Volume                |
| English | -      | -     | -     | 7.8 in.  | 7.5 in. | 7.0 in. | 1.150 lbs | 0.237 ft <sup>3</sup> |
| Metric  | -      | -     | -     | 19.8 cm  | 19.1 cm | 17.8 cm | 0.522 kgs | 0.007 m³              |