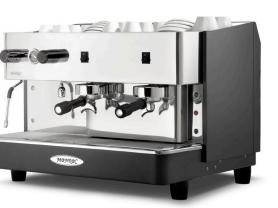

# MONROC

Monroc is an efficient espresso machine that fulfils all demands for a nice espresso in a simple and easy way. The user-friendly functions of the machine are based on well-tried technology and by skilful and professional craftsmen. This means that Monroc is a reliable and solid machine that you can really trust, every day – year after year.

### FEATURES

Monroc is a two-group espresso machine with automatic water filling and a steam tank with a 11.5 litre capacity. Monroc has an electronic cup dosage in order to easily be able to pre-programme the required amount of water for various cup sizes.

#### MODELS

Control 2 GR