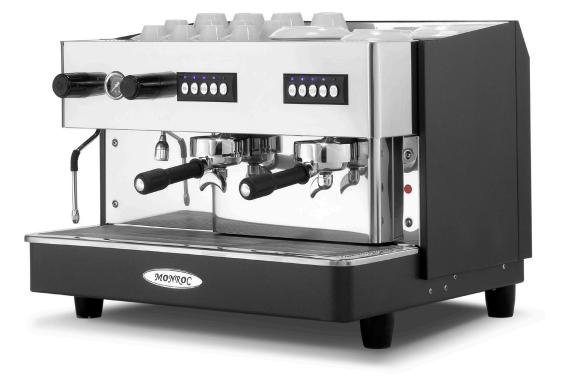

# MONROC

Monroc is an efficient espresso machine that fulfils all demands for a nice espresso in a simple and easy way. The user-friendly functions of the machine are based on well-tried technology and by skilful and professional craftsmen. This means that Monroc is a reliable and solid machine that you can really trust, every day – year after year.

### FEATURES

Monroc is a two-group espresso machine with automatic water filling and a steam tank with a 11.5 litre capacity. Monroc has an electronic cup dosage in order to easily be able to pre-programme the required amount of water for various cup sizes.

## FEATURES

• Built-in volumetric motor pump, complete with two retention valves and solid particle filter

Grinder

- Copper boiler with heat exchanger per group and pressure relief valve
- Group head with direct pre-infusion chamber
- One steam arm and one hot water tap •
- Heating element low water level auto cut-off