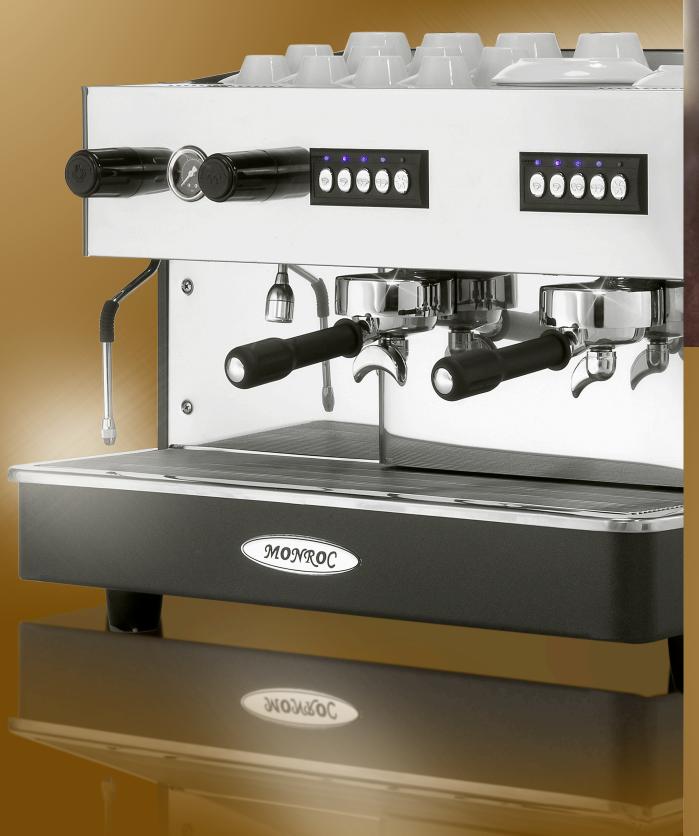

### FEATURES

Monroc is a two-group espresso machine with automatic water filling and a steam tank with a 11.5 litre capacity. Monroc has an electronic cup dosage in order to easily be able to pre-programme the required amount of water for various cup sizes.

#### MODELS

Control 2 GR

## FEATURES

• Built-in volumetric motor pump, complete with two retention valves and solid particle filter

Grinder

- Copper boiler with heat exchanger per group and pressure relief valve
- Group head with direct pre-infusion chamber
- One steam arm and one hot water tap •
- Heating element low water level auto cut-off